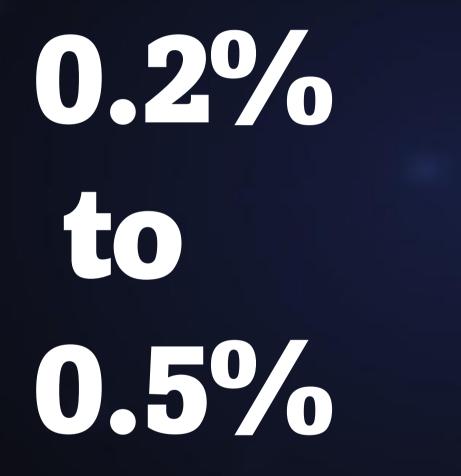

#### Unlock the power of the 15th level generation and elevate your income to new heights.

For every contributor you sponsor you qualify for an additional level. Example, you refer 1 you qualify level 1, you refer 15 you qualify maximum 15 levels. Refer 4 in 30 days . Calculated on 0.2% daily profit only.