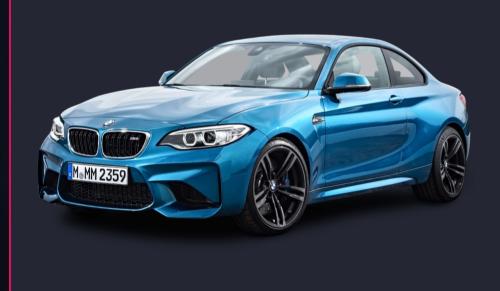

## **Blue Diamond influencer**

Reward : BMW Car Cash Reward : 2000 USDT for 12 Months Target : 2 Direct Diamond + 1 Direct Gold + 1 Silver