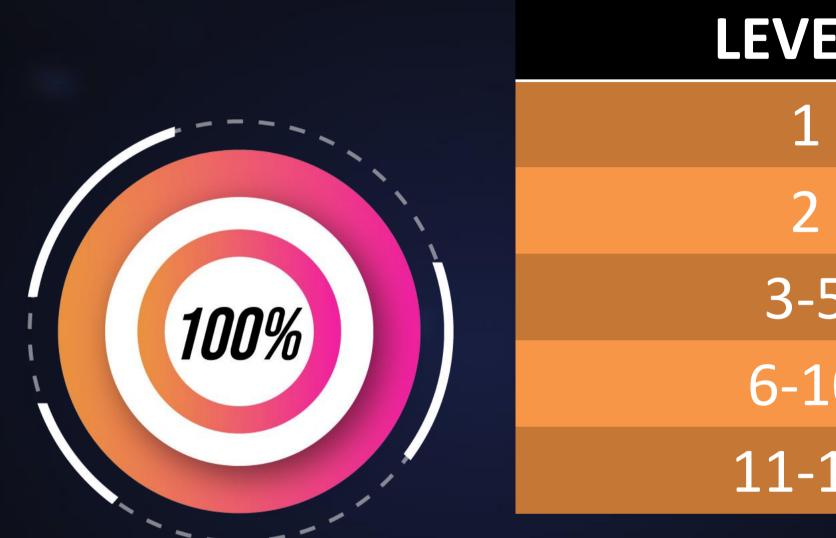

## Uni-Level Rev

#### Unlock the power of the 15th level generation and elevate your income to new heights.

For every contributor you sponsor you qualify for an additional level. Example, you refer 1 you qualify level 1, you refer 15 you qualify maximum 15 levels. Refer 4 in 30 days . Calculated on 0.2% daily profit only.

| ward |     |
|------|-----|
| ELS  | %   |
|      | 20% |
|      | 15% |
| 5    | 10% |
| LO   | 5%  |
| 15   | 2%  |